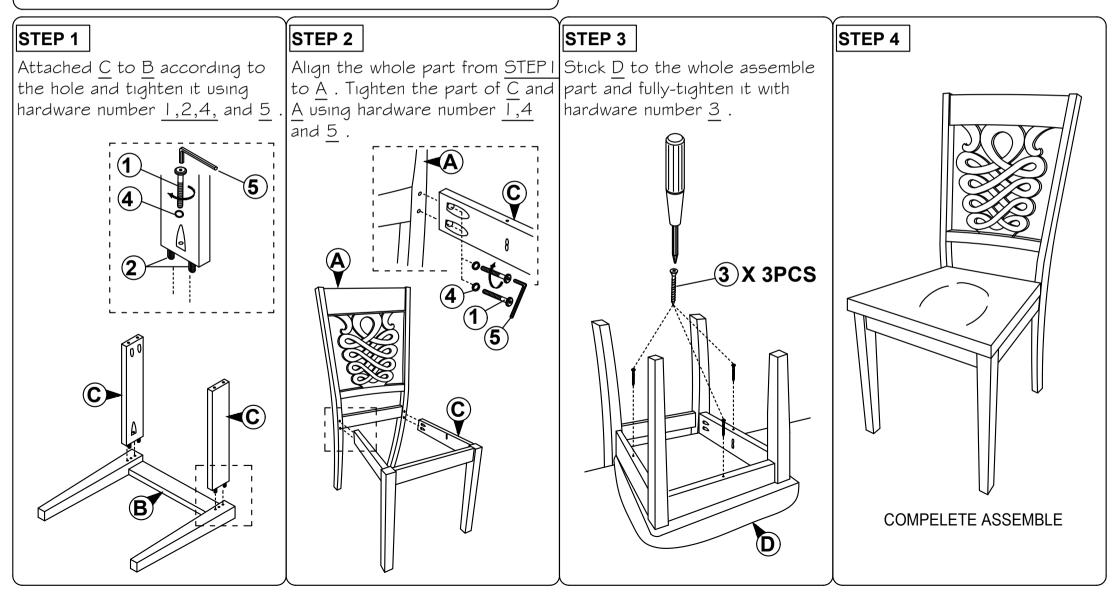

## **ASSEMBLY INSTRUCTION**

## **MODEL : 339C**

Read this instruction carefully. Remove all wrapping material, staples and straps from the carton. See hardware and furniture part list

For guidance. Be sure you have all wooden furniture parts on a clean and flat soft surface, such as a carpet or rug, to prevent from being scratched. Follow the figure to start assembling. CAUTION :

- 1. Do not FULLY TIGHTEN the nut or screw untill all is ready to assemble.
- 2. Do not OVER TIGHTEN the nut or screw to avoid causing damages to the thread.
- 3. Keep all hardware part out reach of children.

| NO | PART LIST              | QTY   | NO | D DESRIPTION         |            | QTY   |
|----|------------------------|-------|----|----------------------|------------|-------|
| А  | BACK REST              | 1 PC  | 1  | JCBC SCREW M6 X 50MM | 0          | 6 PCS |
| В  | FRONT LEG              | 1 PC  | 2  | WOOD DOWEL Ø8 x 30MM |            | 4 PCS |
| С  | SIDE RAIL              | 2 PCS | 3  | CSK SCREW M4 x 30MM  | OTTOM MARK | 3 PCS |
| D  | WOODEN SEAT WITH SCOOP | 1 PC  | 4  | SPRNG WASHER M6      | 0          | 6 PCS |
|    |                        |       | 5  | M4 ALLEN KEY         |            | 1 PC  |