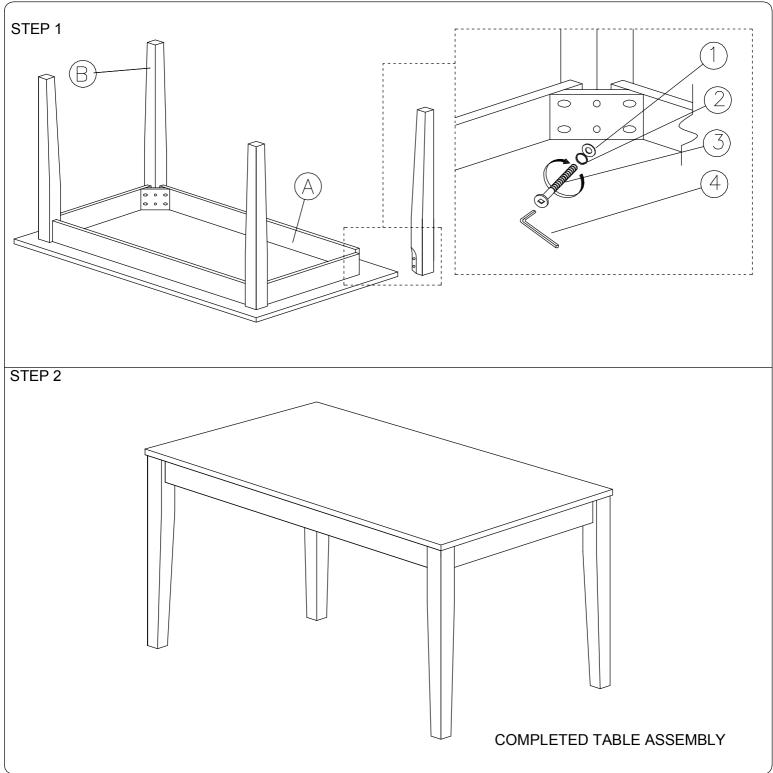

## ASSEMBLY INSTRUCTIONS

## MODEL : 7006T

Read this instruction carefully, remove all wrapping material, staples and straps from the carton. See hardware and furniture part list. For guidance. Be sure you have all wooden furniture parts on a clean and soft surface to prevent from being scratched. Follow the figure to start assembling.

Caution:

- 1. Do not FULLY -TIGHTEN the nut or bolt until all nut or nut bolt is ready to assembled.
- 2. Do not OVER- TIGHTEN the nut or nut bolt to avoid causing damages to the thread.
- 3. Keep all hardware part out of reach of children.

| HARDWARE LIST |                      |   |   |  |  |  |  |  |
|---------------|----------------------|---|---|--|--|--|--|--|
| No.           | DESCRIPTION          |   |   |  |  |  |  |  |
| 1             | FLAT WASHER 6/19"    | 0 | 8 |  |  |  |  |  |
| 2             | SPRING WASHER 6/13"  | 0 | 8 |  |  |  |  |  |
| 3             | JCBC SCREW M6 X 70MM | 0 | 8 |  |  |  |  |  |
| 4             | M4 ALLEN KEY         |   | 1 |  |  |  |  |  |